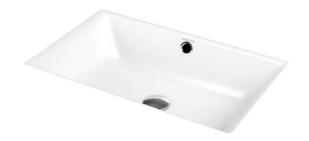

Brand: KALDEWEI, Germany

Name: Puro 3160 Undercounter Basin

Item Code: 9010 0600 3001

Designer: Anke Solomon

Color / Finish: Alpine White

Dimensions: Overall (LxWxH in cm)

60 x 38.5 x 12.5cm