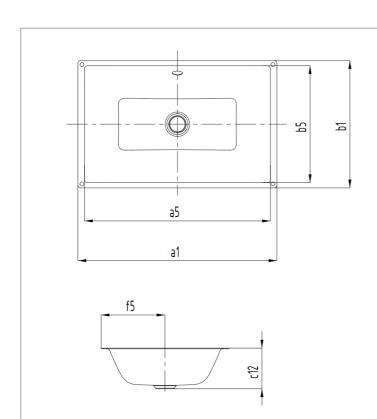

## Product info:

- · With overflow
- · Without tap platform
- · Kaldewei Steel Enamel

| Model No.                                           |     | 3160  |
|-----------------------------------------------------|-----|-------|
| External length                                     | a1  | 600   |
| Internal length                                     | a5  | 561   |
| External width                                      | b1  | 385   |
| Internal width                                      | b5  | 354   |
| Distance basin surface to bottom edge of waste hole | c12 | 125   |
| Distance outer edge to centre of waste hole         | f5  | 192,5 |
| Weight of the enamelled washbasin in kg             |     | 5,8   |